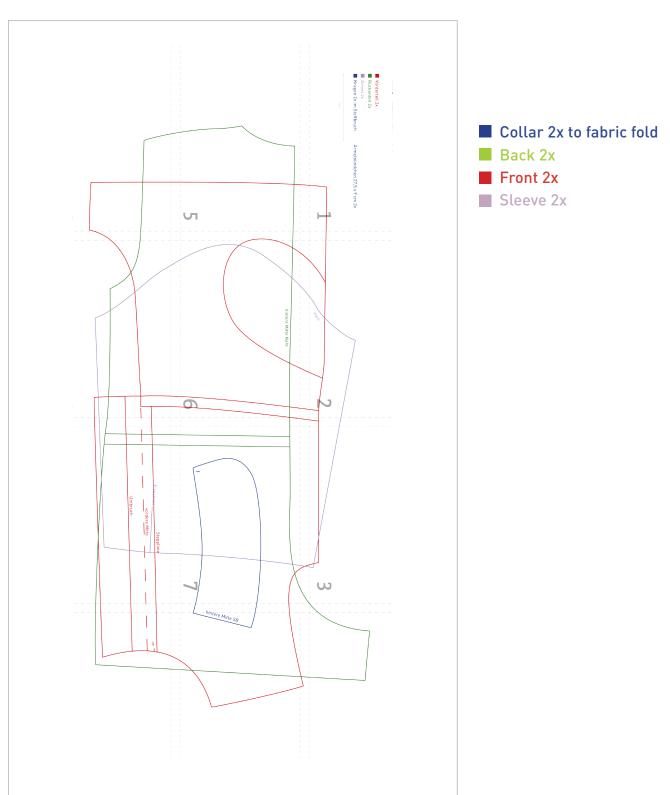

## TUTORIAL

TITEL

## SHORT FLOWER JUMPSUIT

SISTERMAG N°31

FROM THE FEATURE

Mauve & Nostalgia

SIZE 36 / 38 EU / 8 / 10 GB/ 4 /6 US

## HOW-TO

- I. Sew shoulder, inner leg and side seams.
- 2. Create a seam pocket on the right side.
- 3. Cut strips (110 cm x 3.5 cm / 43.3 x 1.4) and sew to waistline as indicated.
- 4. Sew the button facing.
- 5. Turn over the collar and sew to neckline edge.
- 6. Trim sleeve cuts with diagonal stripe.
- **7**. Sew the sleeves.
- **8**. Sew the sleeve cuffs and sew onto sleeves gathering sleeve fabric as necessary.
- 9. Attache sleeves.
- IO. Thread the elastic into strip tube and pin into place, check to see if it fits then sew on.
- II. Sew the button holes.
- 12. Sew on the buttons.
- 13. Hem the legs by hand.