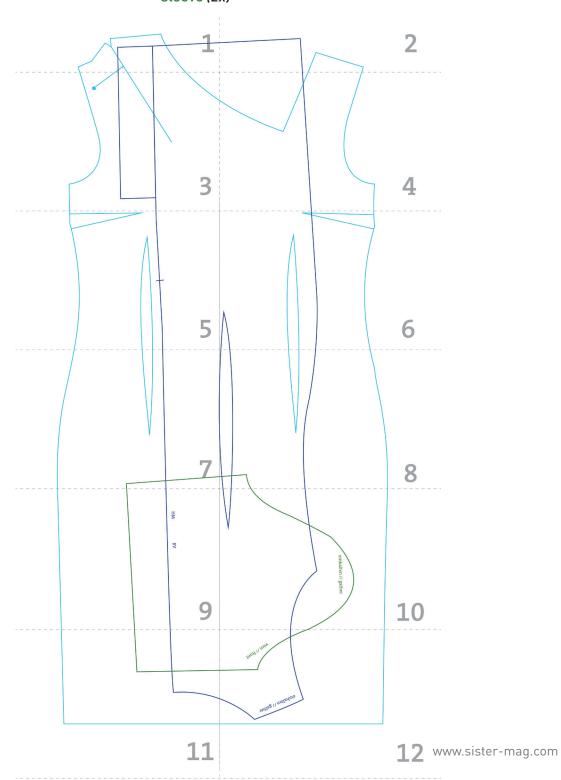

### TUTORIAL

TITLE

# BLUES DRESS WITH ASSYMETRIC NECK LINE TONI (21/5)

FROM THE FEATURE SISTERMAG

House of Cards

N°21



SIZE 8UK/10US/36DE

#### MATERIALS

- » 1.3m/1.5yrd blue jersey (http://bit.ly/1M46eqi)
- » Zipper 60cm/24"

#### HOW-TO

- I. Fold and baste pleat on front piece
- 2. Sew darts in front and back piece
- **3**. Close side and shoulder seams
- 4. Close back seam up to zipper
- **5**. Sew in zipper
- 6. Close sleeve seams
- 7. Add sleeves gathering at sleeve head
- 8. Hem sleeves
- 9. Hem dress finishing slit
- IO. Turn over neck line with matching facing



## PATTERN - OVERVIEW

front panel (1x)

back panel (2x)

sleeve (2x)