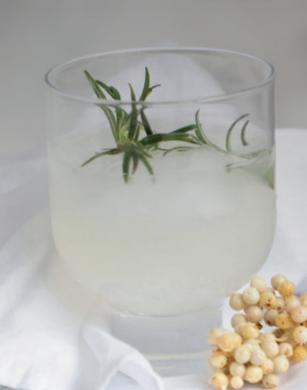

## ROSEMARY GIN FIZZ

WWW SISTED-MAG COM

## ROSEMARY GIN FIZZ

## INGREDIENTS

1 ounce rosemary simple syrup\*

2 ounces gin

2 ounces fresh lemon juice

Ice

Club soda

\*To make an easy simple syrup, just combine I cup water and I cup sugar in a saucepan and simmer until the sugar has dissolved. Add in 4 large sprigs of rosemary, simmer for another few minutes then remove from heat and let the rosemary infuse for 20 minutes before removing it.