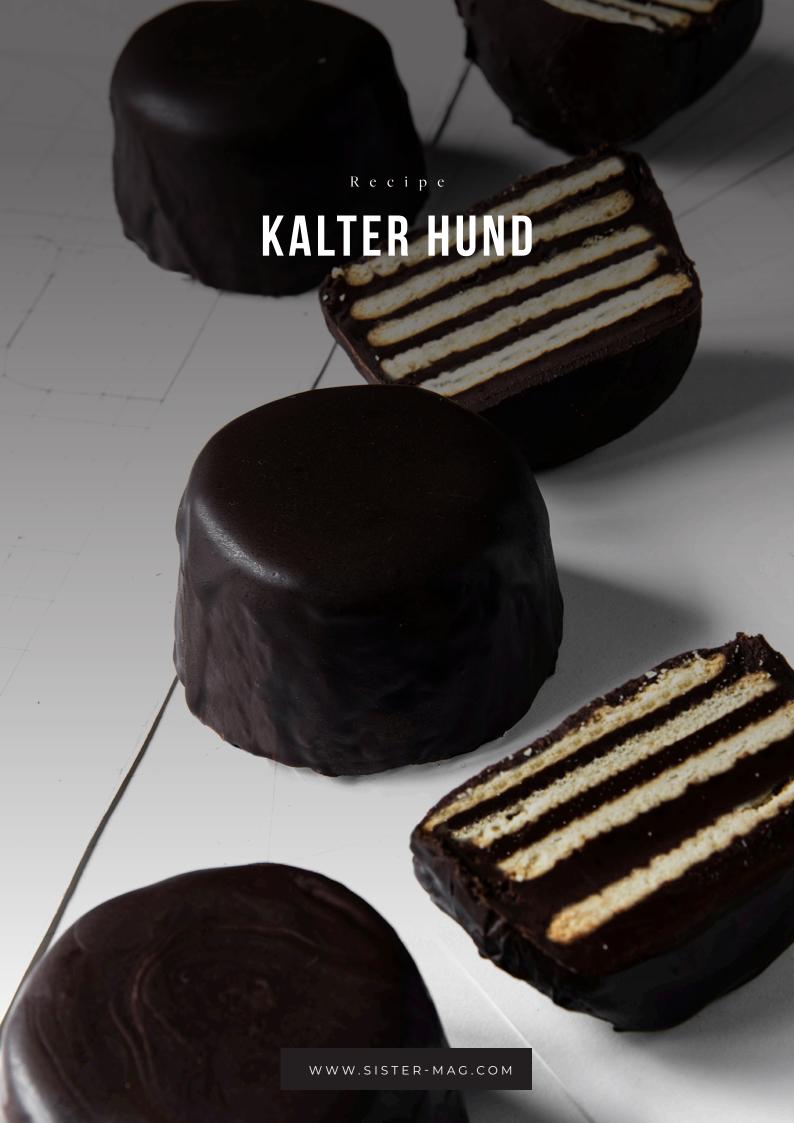

## KALTER HUND

Recipe: CAROLE POIROT

## INGREDIENTS

| 200 g | dark chocolate (72%)     |
|-------|--------------------------|
| 250 g | unsalted butter          |
| 2 TSP | instant coffee           |
| 150 g | icing sugar              |
| 150 g | (roughly 25-30) biscuits |

| STEP 5 | Place     | the     | next  | biscuit   | onto | the  |
|--------|-----------|---------|-------|-----------|------|------|
|        | chocola   | ate. Re | epeat | until you | have | used |
|        | all 4 bis | scuits. |       |           |      |      |

| STEP 6 | Top with anoth                            | ner 1.5 tab | lespoons of |  |  |  |
|--------|-------------------------------------------|-------------|-------------|--|--|--|
|        | chocolate. Rep                            | eat with    | the other   |  |  |  |
|        | glasses. Now refrigerate for at least 3-4 |             |             |  |  |  |
|        | hours.                                    |             |             |  |  |  |