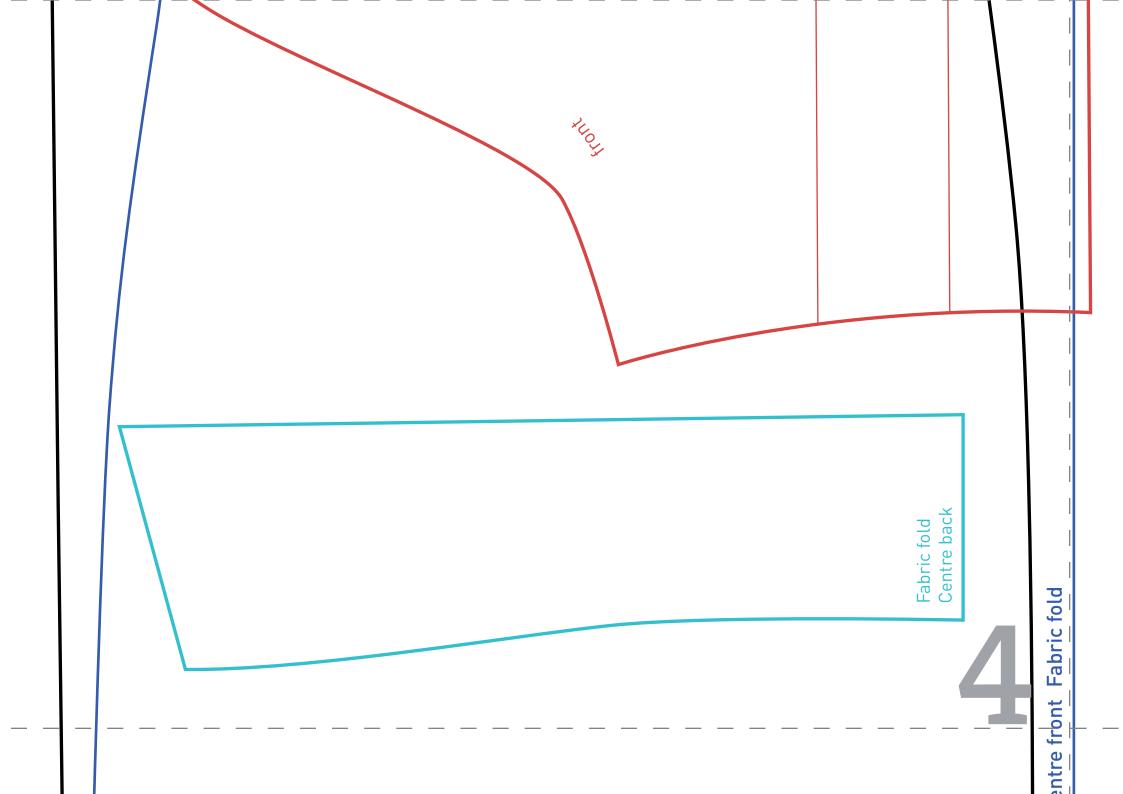

## TUTORIAL

- I. Cut all pieces according to pattern
- Width of shirt band is 2.5 cm, length 50 cm. For this cut out strip 10cm x 54 cm
- 3. Mark centre front
- 4. Mark cut in left front half, 2.3 cm from front centre (1/2 width of shirt band + seam allowance)
- 5. Trim band edges
- 6. Mark cut on shirt band on the left side of the fabric in band width + seam allowance that is 3.3 cm - stitch facing with right sides together to the front part, the marked cuts have to be placed precisely on each other
- 7. On the left side of the front part iron a thin strip of facing (6 cm x 52 cm) over the marked cutting line
- Stitch cutting line narrowly, at the lower end cross stitch with 2-3 stitches
- 9. Cut through along the cutting line up to 0.8 cm from the bottom end, there cut diagonally into the corners close to the quilting line
- IO. Turn facing inside, iron edge on the right side
- II. Iron on the left side seam allowance in the facing
- **I2**. Iron over the facing in band width (2.5 cm) and stitch

down (either invisible, i.e. with small stitches by hand close to the seam allowance that was ironed inside or visible with the sewing from right)

- I3. Sew buttonholes yoke, shoulder seams, darts, sew side seams and sleeves and insert them
- 14. Sew shirt blouse collar and sew onto neckline
- **I 5**. Work hem and sew the buttons
- 16. When you are done sewing, stir the batik colour for the silk (follow the instructions on the package). Dip the dress in the colour shortly (as deep as you want the colour), rinse with water and then hang to dry.