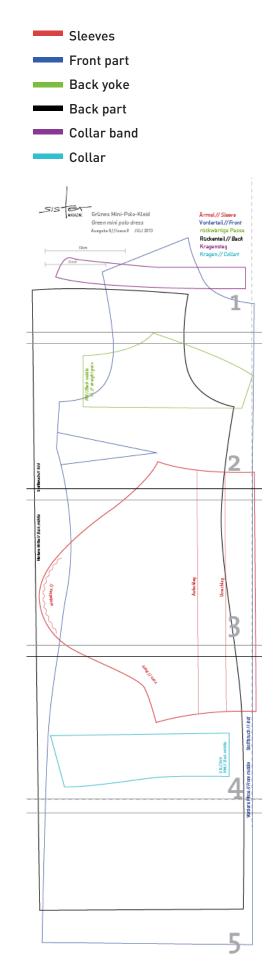

## TUTORIAL

- I. Cut all pieces according to pattern
- Width of shirt band is 2.5 cm, length 50 cm. For this cut out strip 10cm x 54 cm
- 3. Mark centre front
- 4. Mark cut in left front half, 2.3 cm from front centre (1/2 width of shirt band + seam allowance)
- 5. Trim band edges
- 6. Mark cut on shirt band on the left side of the fabric in band width + seam allowance that is 3.3 cm - stitch facing with right sides together to the front part, the marked cuts have to be placed precisely on each other
- 7. On the left side of the front part iron a thin strip of facing (6 cm x 52 cm) over the marked cutting line
- Stitch cutting line narrowly, at the lower end cross stitch with 2-3 stitches
- 9. Cut through along the cutting line up to 0.8 cm from the bottom end, there cut diagonally into the corners close to the quilting line
- IO. Turn facing inside, iron edge on the right side
- II. Iron on the left side seam allowance in the facing
- **I2**. Iron over the facing in band width (2.5 cm) and stitch

down (either invisible, i.e. with small stitches by hand close to the seam allowance that was ironed inside or visible with the sewing from right)

- I3. Sew buttonholes yoke, shoulder seams, darts, sew side seams and sleeves and insert them
- 14. Sew shirt blouse collar and sew onto neckline
- **I 5**. Work hem and sew the buttons
- 16. When you are done sewing, stir the batik colour for the silk (follow the instructions on the package). Dip the dress in the colour shortly (as deep as you want the colour), rinse with water and then hang to dry.