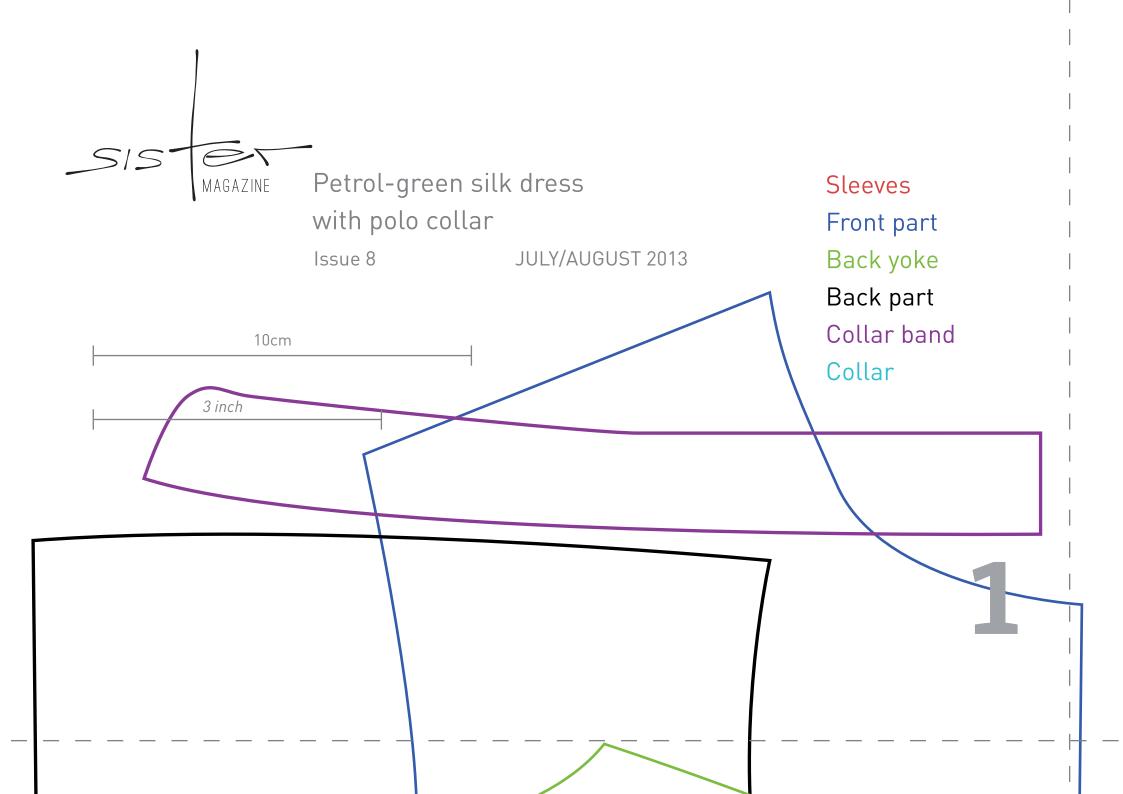

## TUTORIAL

- I. Cut all pieces according to pattern
- Width of shirt band is 2.5 cm, length 50 cm. For this cut out strip 10cm x 54 cm
- 3. Mark centre front
- 4. Mark cut in left front half, 2.3 cm from front centre (1/2 width of shirt band + seam allowance)
- 5. Trim band edges
- 6. Mark cut on shirt band on the left side of the fabric in band width + seam allowance that is 3.3 cm - stitch facing with right sides together to the front part, the marked cuts have to be placed precisely on each other
- 7. On the left side of the front part iron a thin strip of facing (6 cm x 52 cm) over the marked cutting line
- Stitch cutting line narrowly, at the lower end cross stitch with 2-3 stitches
- 9. Cut through along the cutting line up to 0.8 cm from the bottom end, there cut diagonally into the corners close to the quilting line
- IO. Turn facing inside, iron edge on the right side
- II. Iron on the left side seam allowance in the facing
- **I2**. Iron over the facing in band width (2.5 cm) and stitch

down (either invisible, i.e. with small stitches by hand close to the seam allowance that was ironed inside or visible with the sewing from right)

- I3. Sew buttonholes yoke, shoulder seams, darts, sew side seams and sleeves and insert them
- 14. Sew shirt blouse collar and sew onto neckline
- **I 5**. Work hem and sew the buttons
- 16. When you are done sewing, stir the batik colour for the silk (follow the instructions on the package). Dip the dress in the colour shortly (as deep as you want the colour), rinse with water and then hang to dry.