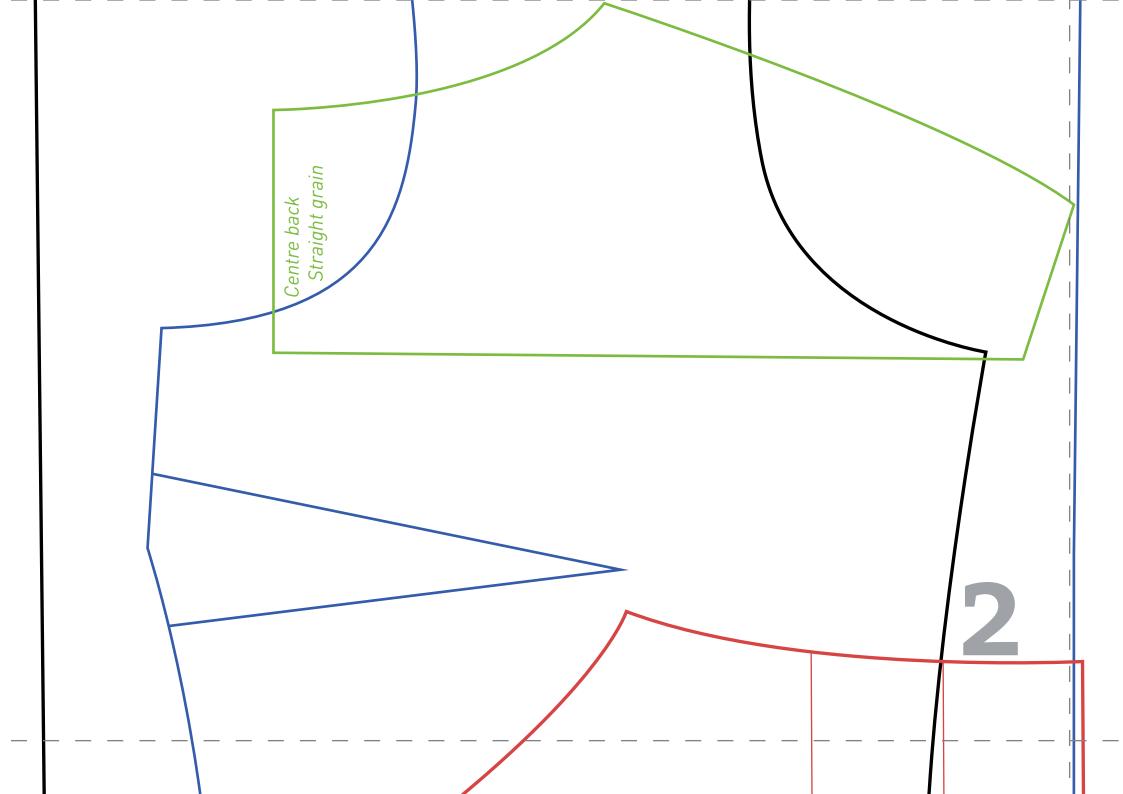

## TUTORIAL

- I. Cut all pieces according to pattern
- Width of shirt band is 2.5 cm, length 50 cm. For this cut out strip 10cm x 54 cm
- 3. Mark centre front
- 4. Mark cut in left front half, 2.3 cm from front centre (1/2 width of shirt band + seam allowance)
- 5. Trim band edges
- 6. Mark cut on shirt band on the left side of the fabric in band width + seam allowance that is 3.3 cm - stitch facing with right sides together to the front part, the marked cuts have to be placed precisely on each other
- 7. On the left side of the front part iron a thin strip of facing (6 cm x 52 cm) over the marked cutting line
- Stitch cutting line narrowly, at the lower end cross stitch with 2-3 stitches
- 9. Cut through along the cutting line up to 0.8 cm from the bottom end, there cut diagonally into the corners close to the quilting line
- IO. Turn facing inside, iron edge on the right side
- II. Iron on the left side seam allowance in the facing
- **I2**. Iron over the facing in band width (2.5 cm) and stitch

down (either invisible, i.e. with small stitches by hand close to the seam allowance that was ironed inside or visible with the sewing from right)

- I3. Sew buttonholes yoke, shoulder seams, darts, sew side seams and sleeves and insert them
- 14. Sew shirt blouse collar and sew onto neckline
- **I 5**. Work hem and sew the buttons
- 16. When you are done sewing, stir the batik colour for the silk (follow the instructions on the package). Dip the dress in the colour shortly (as deep as you want the colour), rinse with water and then hang to dry.